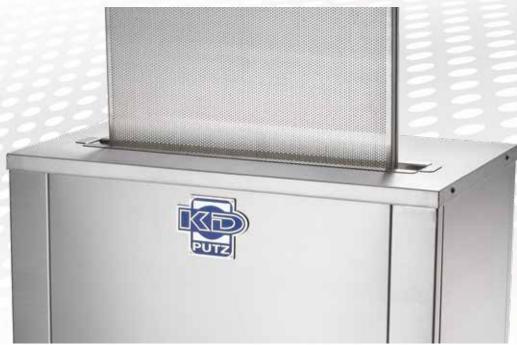

# »KD – PRODUCTS ON THE HIGHEST LEVEL«

- Long-life machine-housing made of stainless steel
- Exquisite brush-technology of German production
- Nylon-brushes with quick-fit couplings
- Prime mechanical engineering Made in Germany
- Solid workmanship

#### **EQUIPMENT**

- 1 person-operating
- Up to 400 perforated trays per hour
- Housing completely in stainless steel
- without greasing

special sizes and baguette trays on request against extra charge

Cleans all perforated trays in the sizes (width x length):