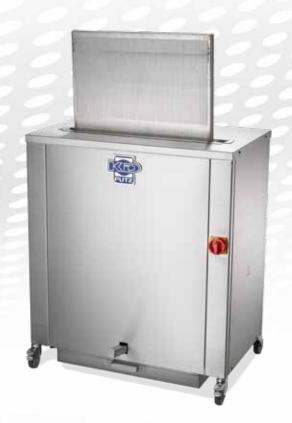

## MARGO

KD-TRAY CLEANER
FOR PERFORATED TRAYS
MARGO RATIO | MARGO RATIO L

#### For the cleaning of 3- and 4-edged perforated trays

#### **EQUIPMENT**

- 1 person-operating
- Up to 400 perforated trays per hour
- Housing completely in stainless steel
- without greasing

special sizes and baguette trays on request against extra charge

Cleans all perforated trays in the sizes (width x length):