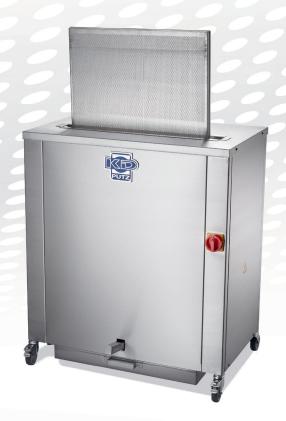

### MARGO

KD-TRAY CLEANER
FOR PERFORATED TRAYS
MARGO RATIO | MARGO RATIO L

#### **EQUIPMENT**

- 1 person-operating
- Up to 400 perforated trays per hour
- Housing completely in stainless steel
- without greasing

 special sizes and baguette trays on request against extra charge Cleans all perforated trays in the sizes (width x length):

#### **TECHNICAL DATA**

Machine width

Machine depth, incl. foot lever

Machine height

Motor Power 400V (3 PH+0+E)